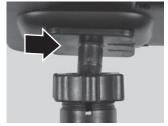

### Attaching to a bike Bike mount

 Insert the swivel head into the swivel head slot on the back of the holder and slide it into place until it is secure.

- 2 Remove the thumbscrew on the bike mount and set it aside.
- 3 Adjust the handlebar clamp to a size that best fits your bike frame or handlebars, then insert and securely tighten the thumbscrew removed earlier.

### Attaching to a car window Car window mount

- 1 Clean the window with a clean cloth.
- 2 Insert the swivel head into the swivel head slot on the back of the holder and slide it into place until it is secure.